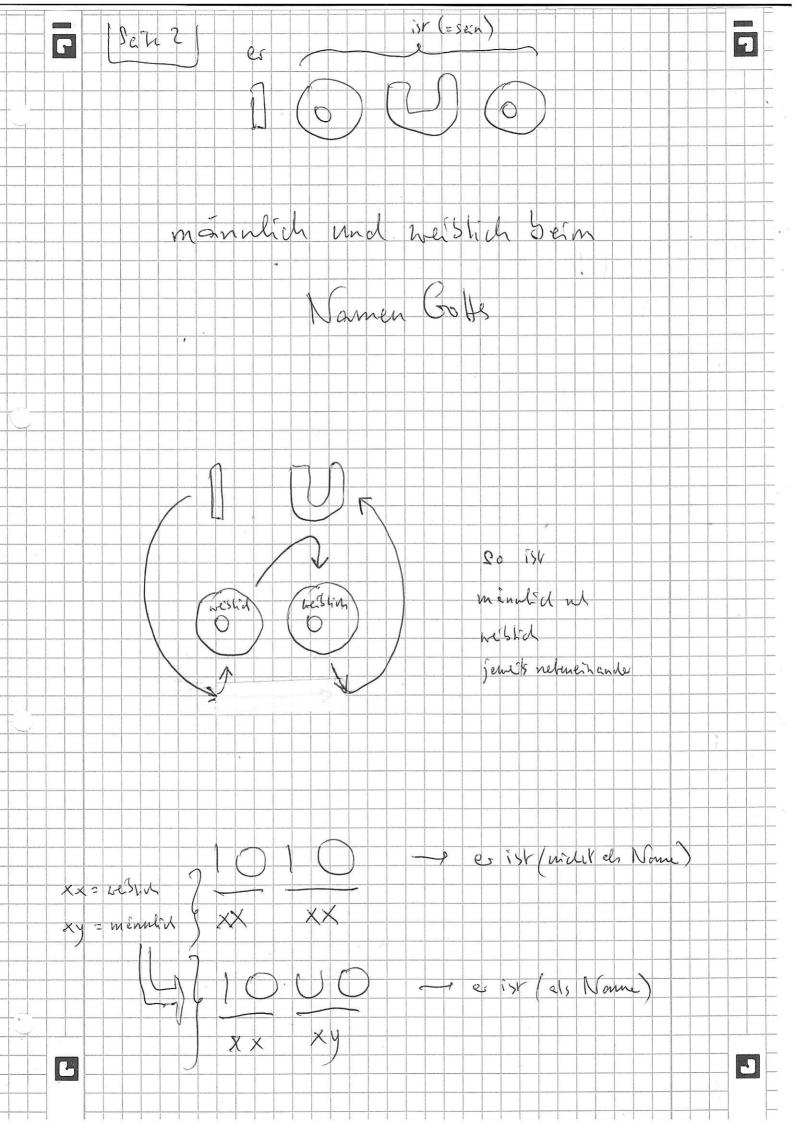

(y1 8 Jul. 101 - m KO UN 10 Vo.) This Shuly im Word Le how teral Blest in I mit Milither 7 nd Wich -2 Fella (7 Langer) Unsub willing seria obs nieder entalu (7 Fener) Leve Tranhopfogefish In Infy (: Ansely) B 1245/15/17) and be Galley wa 8 Duchtore des Vomes Golfe + UBUD Wehrand and Soha 2. Poly (2 febbs
Vehom and Ions
(Terpasson) andos Schausrot stepel 1 6 Brok mysoni, by de Profis Broke 2 Come Come Come Come AT - Lekan M ASS delle Schonderstand 2 Va 1 Proje Broke der real Esse NT Les- n. Assurh de Tich de 2 Sterge de Tiske Gir den (art giftet herde G 5 willbles bin (in dio mi Liks Fran undishider 151 Himmels lose ayems () Indas 13)