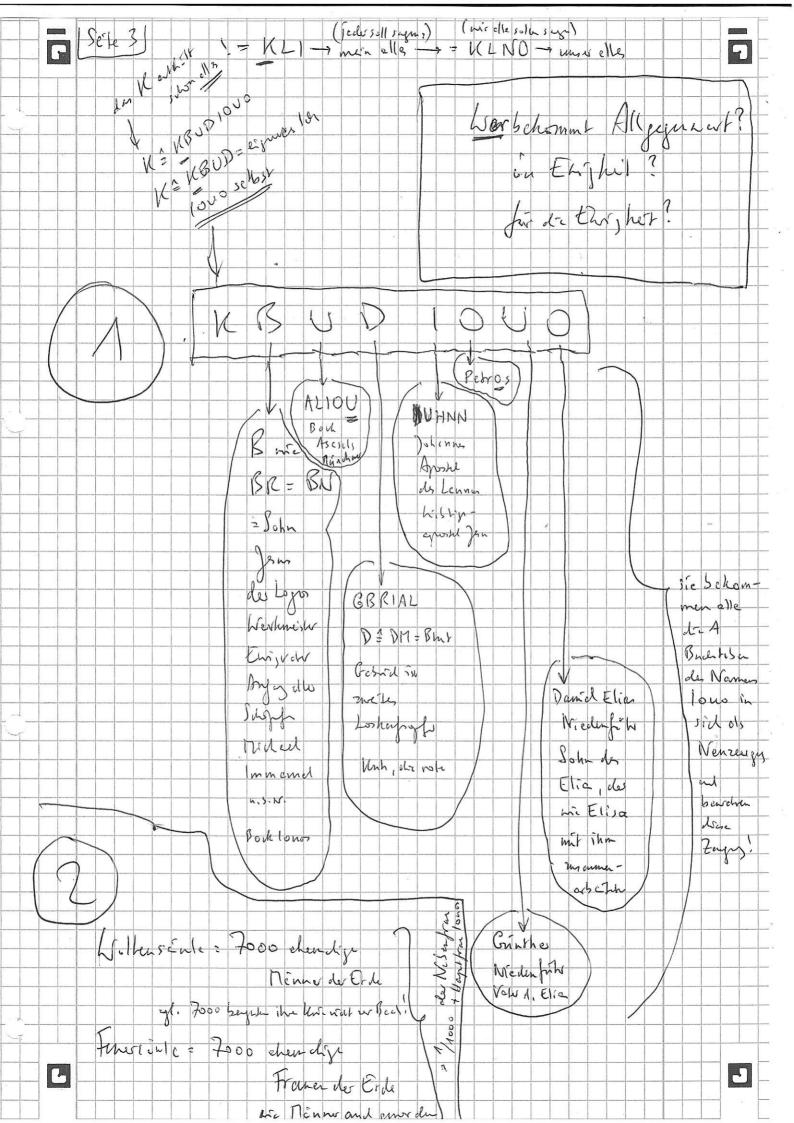

Stammeter Ashly Gendon Stant = (= Enchile Lenh)

Stammeter Ashly Merari BBL GDL G hoboth = Oursh (paperel), Cershon = ()-le, Rola - de Teile de Bisa ancheme ); Meran falle and

Sch Cedanh Vie Netting de Tenfils ul de Démon Vic A Kinge em Vorpus des Brudeslede au Manir gold denn af tie Vely un 2 Diges ha Drays 1 - + Metry des Tentes = Gos Son 2 - Mely der Rejoj-Sosia 2 Démonen er denter auf elle hin die dazur eine gion that the Mollo I was the Mollo of the second of the s I linge exist that the Nelle! 3, Gashed John Kerzell bei de toply Se de Vensetz des Cenfre et des Dénome sind and elle 4 Rouge ets Bild Setstyr mit 8 Crohyl- - siche die 8 m VBVD1000 1 der Bellim 10 7 = 3,141582 1 G dann gung åre Neth war meh! A Golgenerblag
die rengensen nerden sind de Serv als koarforgnise Bilder ein fransenlich Zall