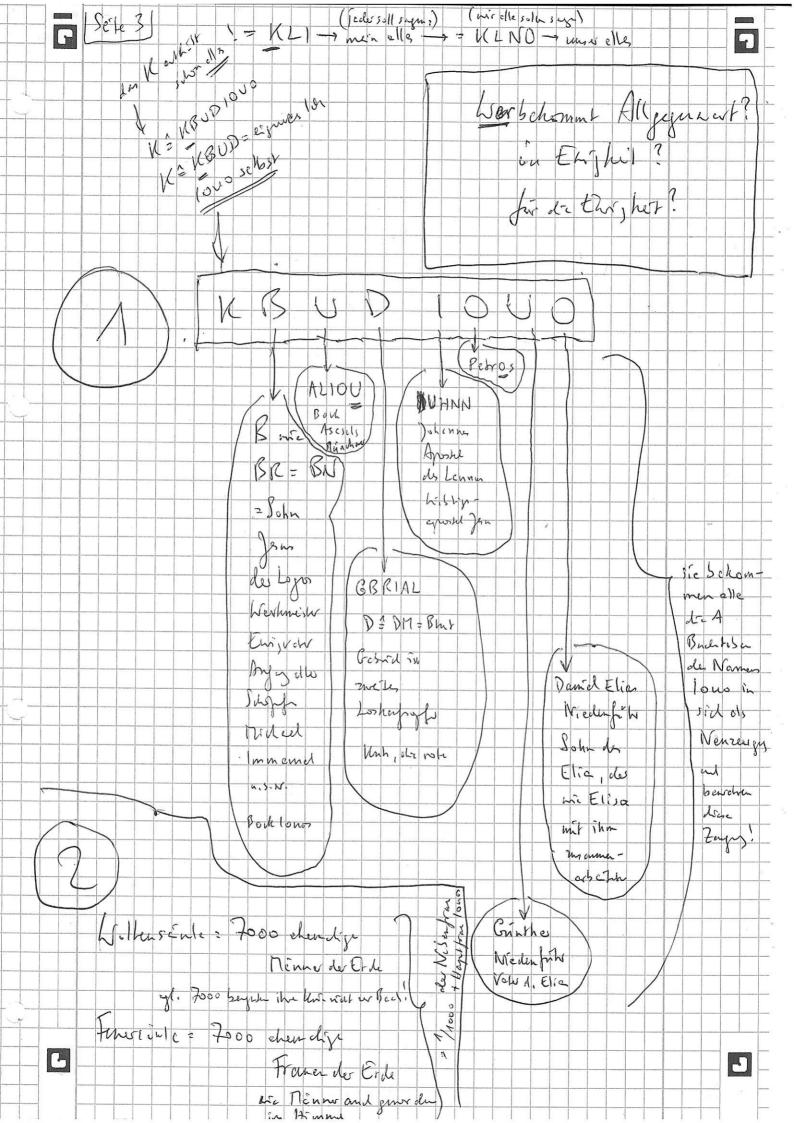

Stammeter Ashly Gendon Stant = (= Enchile Lenh)

Stammeter Ashly Merari BBL GDL G hoboth = Oursh (paperel), Cershon = ()-le, Rola - de Teile de Bisa ancheme ); Meran falle and

Sch Cedanh Vie Netting de Tenfils ul de Démon Vic A Kinge em Vorpus des Brudeslede au Manir gold denn af tie Vely un 2 Diges ha Drays 1 - + Metry des Tentes = Gos Son 2 - Mely der Rejoj-Sosia 2 Démonen er denter auf elle hin die dazur eine gion that the Mollo I was the Mollo of the second of the s I linge exist that the Nelle! 3, Gashed John Kerzell bei de toply Se de Vensetz des Cenfre et des Dénome sind and elle 4 Rouge ets Bild Setstyr mit 8 Crohyl- - siche die 8 m VBVD1000 1 der Bellim 10 7 = 3,141582 1 G dann gung åre Neth war meh! A Golgenerblag
die rengensen nerden sind de Serv als koarforgnise Bilder ein fransenlich Zall